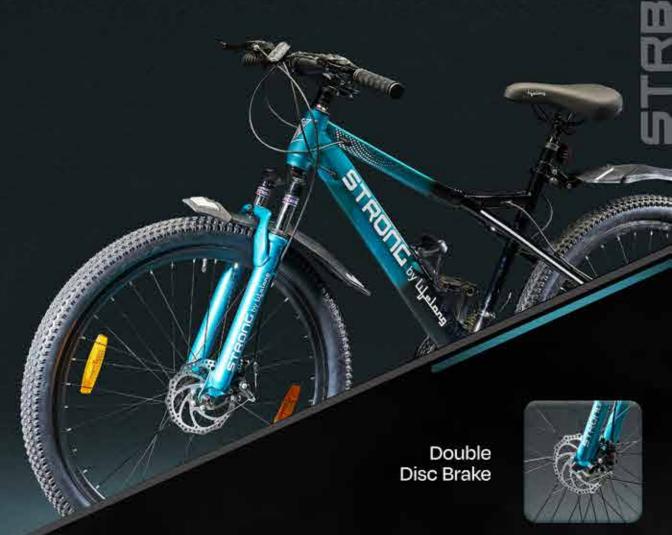

# STRONG by Liplang 21 SPEED

Front Suspension Threadless Fork

Shimano TY 300 RD Gear & Disc Brake

Steel Handle Bar & Threadless Aluminium Alloy Stem

Multi Speed Indexed Freewheel & Bushless Chain

### Cotterless Multi Speed Chainwheel

Tan Color Wide Nylon Tyre & Double Wall Aluminium Alloy Rim