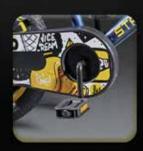

# STRONG by لنالطلمي

SINGLE SPEED

Colored Rigid Fork

Steel Handle Bar & Stem

Smoke Color Chaincover with sticker

### Plastic Pedal

Durable Tyre and Tube AV 34mm

THE LITTLE BURNES

Let's

RHUHUHUHUHUH

**BUILD IN** 

Steel Frame | One Piece Crank | Cushioned Saddle Steel Rim with Black ED Spokes | Wide Mudguard | Water Bottle Cage