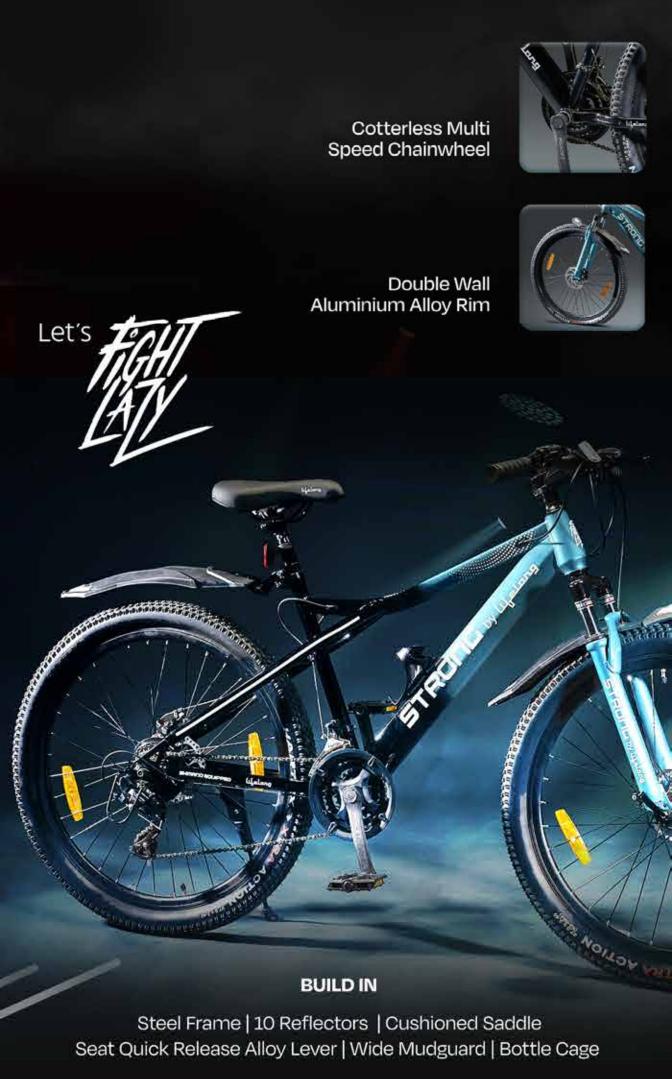

# STRONG by Liplang 21 SPEED

Front Suspension Threadless Fork

Shimano TY 300 RD Gear & Disc Brake

Steel Handle Bar & Threadless Aluminium Alloy Stem

Multi Speed Indexed Freewheel & Bushless Chain

### Cotterless Multi Speed Chainwheel

Tan Color Wide Nylon Tyre & Double Wall Aluminium Alloy Rim