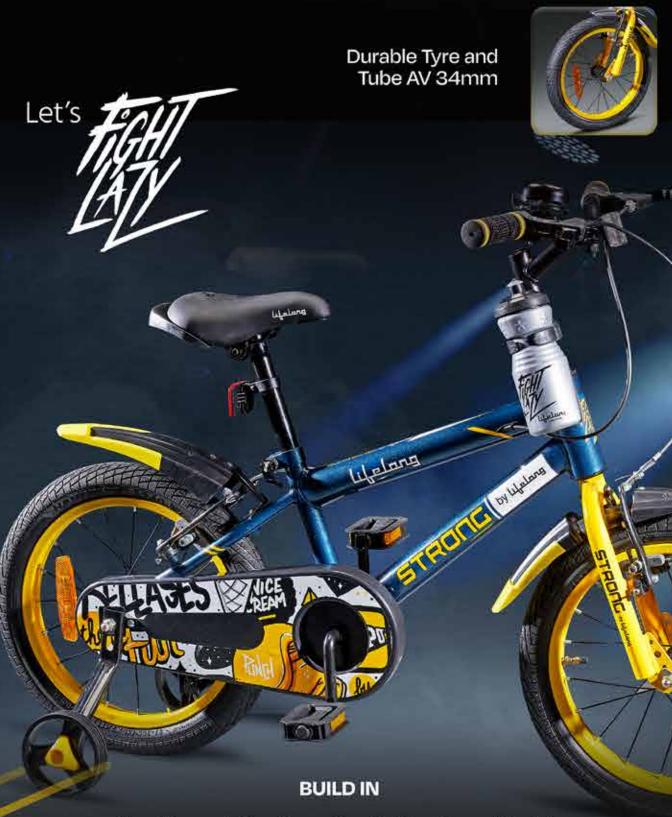

# STRONG by لنالطلمي

SINGLE SPEED

Colored Rigid Fork

Steel Handle Bar & Stem

Smoke Color Chaincover with sticker

### Plastic Pedal

Durable Tyre and Tube AV 34mm

THE LITTLE BURNES

Let's

RHUHUHUHUHUH

**BUILD IN** 

Steel Frame | One Piece Crank | Cushioned Saddle Steel Rim with Black ED Spokes | Wide Mudguard | Water Bottle Cage