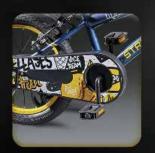

# STRONG by لنالطلمي

SINGLE SPEED

Colored Rigid Fork

Steel Handle Bar & Stem

Smoke Color Chaincover with sticker

### Plastic Pedal

Durable Tyre and Tube AV 34mm

THE LITTLE BURNES

Let's

RHUHUHUHUHUH

**BUILD IN** 

Steel Frame | One Piece Crank | Cushioned Saddle Steel Rim with Black ED Spokes | Wide Mudguard | Water Bottle Cage