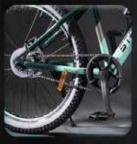

# STRONG by Liplang 21 SPEED

Front Suspension Threadless Fork

Shimano TY 300 RD Gear & Disc Brake

Steel Handle Bar & Threadless Aluminium Alloy Stem

Multi Speed Indexed Freewheel & Bushless Chain

### Cotterless Multi Speed Chainwheel

Tan Color Wide Nylon Tyre & Double Wall Aluminium Alloy Rim