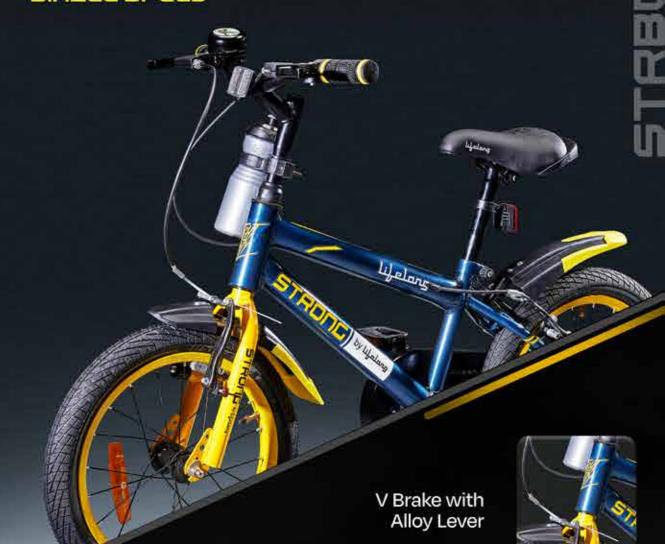

STROTO TO THE PARTY OF THE PART

**BUILD IN** 

TRONG

Steel Frame | One Piece Crank | Cushioned Saddle Steel Rim with Black ED Spokes | Plastic Mudguard | Water Bottle Cage

### Plastic Pedal

Steel Frame | One Piece Crank | Cushioned Saddle Steel Rim with Black ED Spokes | Wide Mudguard | Water Bottle Cage

### Plastic Pedal

Durable Tyre and Tube AV 34mm

THE LITTLE BURNES

Let's

RHUHUHUHUHUH

**BUILD IN** 

Steel Frame | One Piece Crank | Cushioned Saddle Steel Rim with Black ED Spokes | Wide Mudguard | Water Bottle Cage