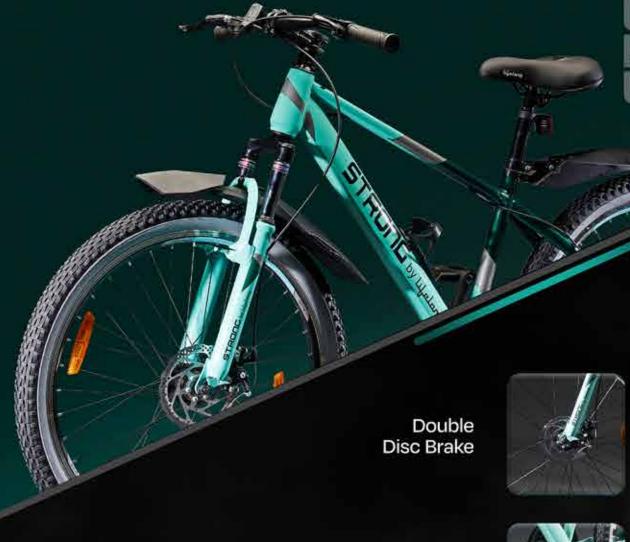

# STRONG by Liplang 21 SPEED

Front Suspension Threadless Fork

Shimano TY 300 RD Gear & Disc Brake

Steel Handle Bar & Threadless Aluminium Alloy Stem

Multi Speed Indexed Freewheel & Bushless Chain

### Cotterless Multi Speed Chainwheel

Tan Color Wide Nylon Tyre & Double Wall Aluminium Alloy Rim