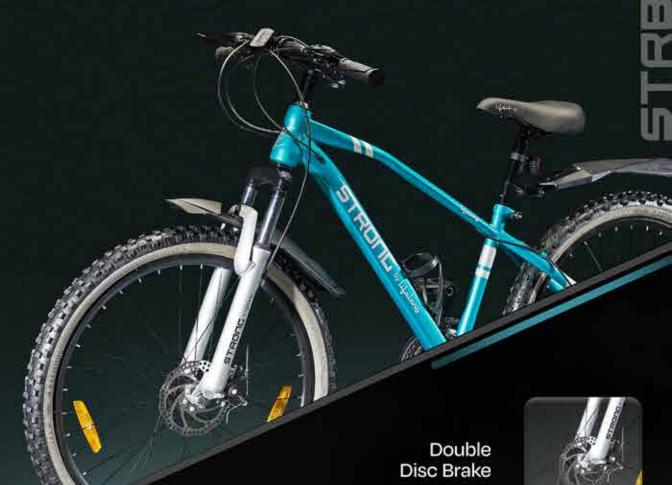

# STRONG by Liplang 21 SPEED

Front Suspension Threadless Fork

Shimano TY 300 RD Gear & Disc Brake

Steel Handle Bar & Threadless Aluminium Alloy Stem

Multi Speed Indexed Freewheel & Bushless Chain

### Cotterless Multi Speed Chainwheel

Tan Color Wide Nylon Tyre & Double Wall Aluminium Alloy Rim