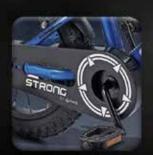

# STRONG by Liplang 21 SPEED

Front Suspension Threadless Fork

Shimano TY 300 RD Gear & Disc Brake

Steel Handle Bar & Threadless Aluminium Alloy Stem

Multi Speed Indexed Freewheel & Bushless Chain

### Cotterless Multi Speed Chainwheel

Tan Color Wide Nylon Tyre & Double Wall Aluminium Alloy Rim