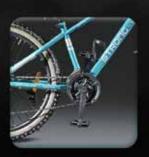

# STRONG by Liplang 21 SPEED

Front Suspension Threadless Fork

Shimano TY 300 RD Gear & Disc Brake

Steel Handle Bar & Threadless Aluminium Alloy Stem

Multi Speed Indexed Freewheel & Bushless Chain

### Cotterless Multi Speed Chainwheel

Tan Color Wide Nylon Tyre & Double Wall Aluminium Alloy Rim