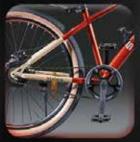

# STRONG by Liplang 21 SPEED

Front Suspension Threadless Fork

Shimano TY 300 RD Gear & Disc Brake

Steel Handle Bar & Threadless Aluminium Alloy Stem

Multi Speed Indexed Freewheel & Bushless Chain

### Cotterless Multi Speed Chainwheel

Tan Color Wide Nylon Tyre & Double Wall Aluminium Alloy Rim