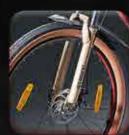

# STRONG by Liplang 21 SPEED

Front Suspension Threadless Fork

Shimano TY 300 RD Gear & Disc Brake

Steel Handle Bar & Threadless Aluminium Alloy Stem

Multi Speed Indexed Freewheel & Bushless Chain

### Cotterless Multi Speed Chainwheel

Tan Color Wide Nylon Tyre & Double Wall Aluminium Alloy Rim