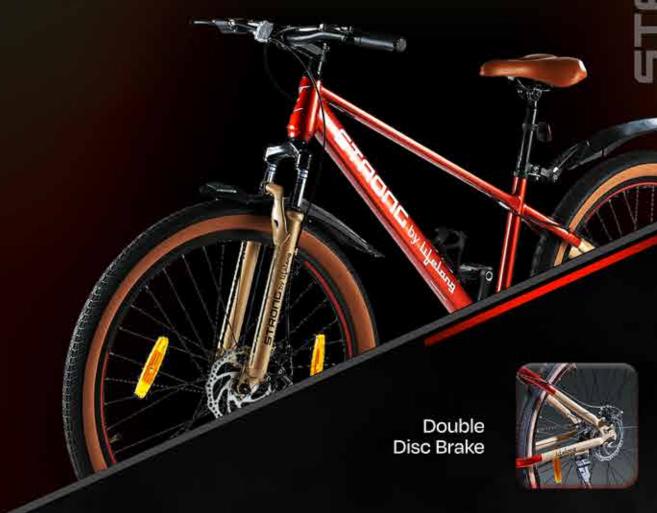

# STRONG by Liplang 21 SPEED

Front Suspension Threadless Fork

Shimano TY 300 RD Gear & Disc Brake

Steel Handle Bar & Threadless Aluminium Alloy Stem

Multi Speed Indexed Freewheel & Bushless Chain

### Cotterless Multi Speed Chainwheel

Tan Color Wide Nylon Tyre & Double Wall Aluminium Alloy Rim