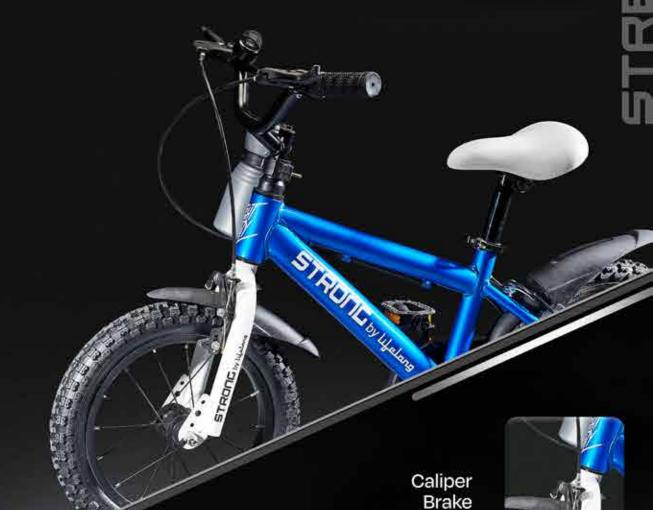

# STRONG by لنالطالمي

SINGLE SPEED

Colored Rigid Fork

Steel Handle Bar & Stem

Full Chain Cover with Bushless Chain

Plastic Pedal

Durable Tyre and Molded Tube

Let's

STROTO TO THE PARTY OF THE PART

**BUILD IN** 

TRONG

Steel Frame | One Piece Crank | Cushioned Saddle Steel Rim with Black ED Spokes | Plastic Mudguard | Water Bottle Cage