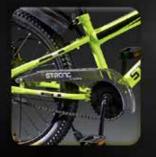

# STRONG by Liplang 21 SPEED

Front Suspension Threadless Fork

Shimano TY 300 RD Gear & Disc Brake

Steel Handle Bar & Threadless Aluminium Alloy Stem

Multi Speed Indexed Freewheel & Bushless Chain

### Cotterless Multi Speed Chainwheel

Tan Color Wide Nylon Tyre & Double Wall Aluminium Alloy Rim