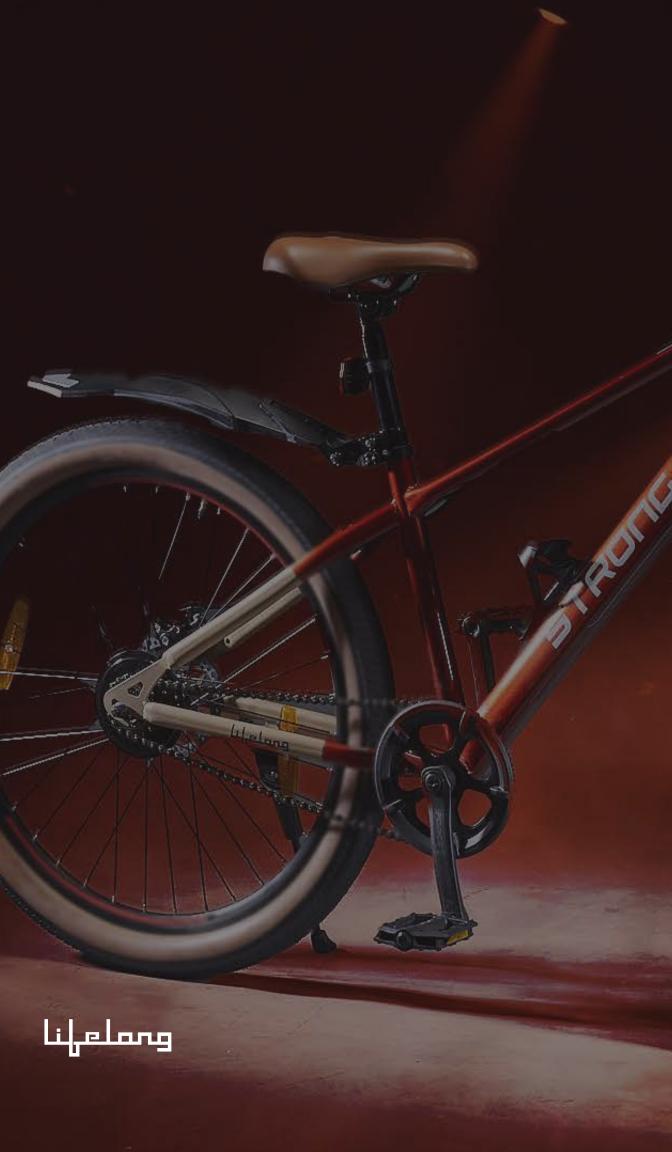

# STRONG by لنالطالمي

SINGLE SPEED

Colored Rigid Fork

Steel Handle Bar & Stem

Full Chain Cover with Bushless Chain

Plastic Pedal

Durable Tyre and Molded Tube

Let's

STROTO TO THE PARTY OF THE PART

**BUILD IN** 

TRONG

Steel Frame | One Piece Crank | Cushioned Saddle Steel Rim with Black ED Spokes | Plastic Mudguard | Water Bottle Cage