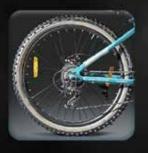

# STRONG by Liplang 21 SPEED

Front Suspension Threadless Fork

Shimano TY 300 RD Gear & Disc Brake

Steel Handle Bar & Threadless Aluminium Alloy Stem

Multi Speed Indexed Freewheel & Bushless Chain

### Cotterless Multi Speed Chainwheel

Tan Color Wide Nylon Tyre & Double Wall Aluminium Alloy Rim