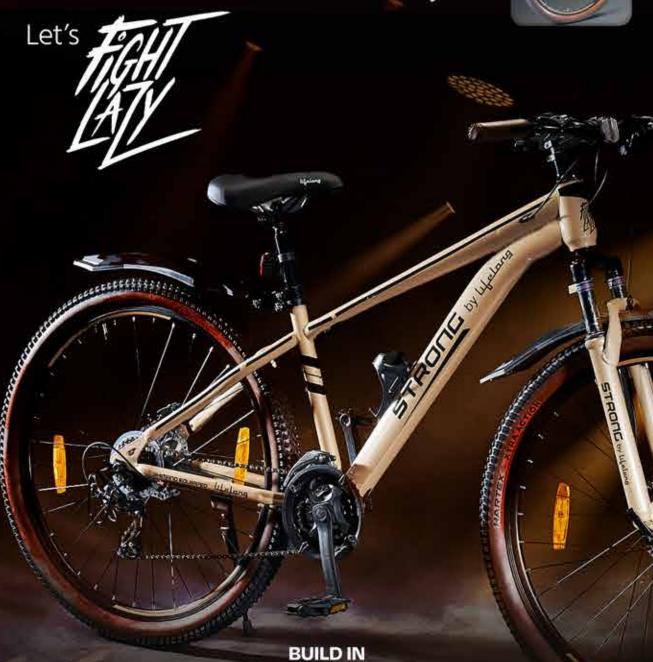

# STRONG by Liplang 21 SPEED

Front Suspension Threadless Fork

Shimano TY 300 RD Gear & Disc Brake

Steel Handle Bar & Threadless Aluminium Alloy Stem

Multi Speed Indexed Freewheel & Bushless Chain

### Cotterless Multi Speed Chainwheel

Tan Color Wide Nylon Tyre & Double Wall Aluminium Alloy Rim