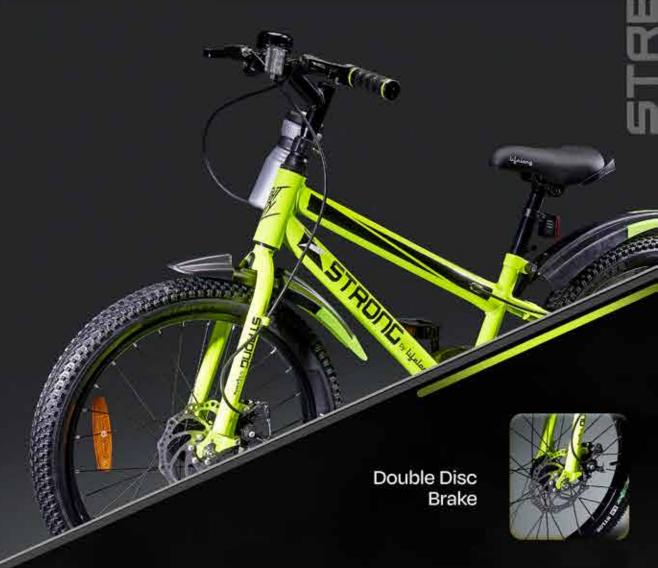

# STRONG by Liplang 21 SPEED

Front Suspension Threadless Fork

Shimano TY 300 RD Gear & Disc Brake

Steel Handle Bar & Threadless Aluminium Alloy Stem

Multi Speed Indexed Freewheel & Bushless Chain

### Cotterless Multi Speed Chainwheel

Tan Color Wide Nylon Tyre & Double Wall Aluminium Alloy Rim