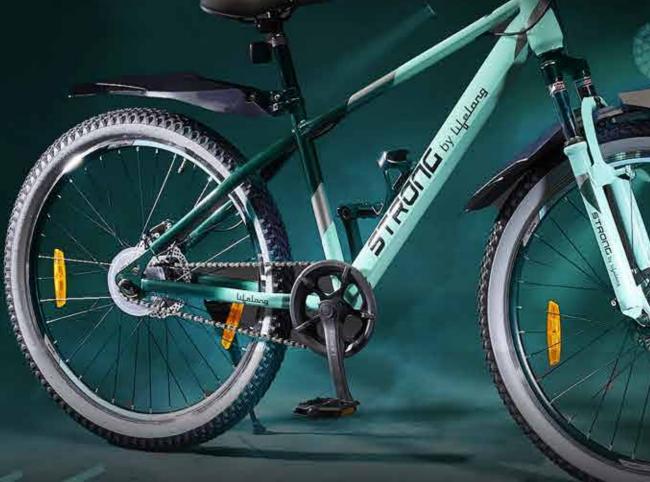

# STRONG by Liplang 21 SPEED

Front Suspension Threadless Fork

Shimano TY 300 RD Gear & Disc Brake

Steel Handle Bar & Threadless Aluminium Alloy Stem

Multi Speed Indexed Freewheel & Bushless Chain

### Cotterless Multi Speed Chainwheel

Tan Color Wide Nylon Tyre & Double Wall Aluminium Alloy Rim