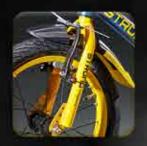

# STRONG by Liplang 21 SPEED

Front Suspension Threadless Fork

Shimano TY 300 RD Gear & Disc Brake

Steel Handle Bar & Threadless Aluminium Alloy Stem

Multi Speed Indexed Freewheel & Bushless Chain

### Cotterless Multi Speed Chainwheel

Tan Color Wide Nylon Tyre & Double Wall Aluminium Alloy Rim