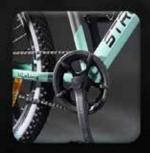

# STRONG by Liplang 21 SPEED

Front Suspension Threadless Fork

Shimano TY 300 RD Gear & Disc Brake

Steel Handle Bar & Threadless Aluminium Alloy Stem

Multi Speed Indexed Freewheel & Bushless Chain

### Cotterless Multi Speed Chainwheel

Tan Color Wide Nylon Tyre & Double Wall Aluminium Alloy Rim