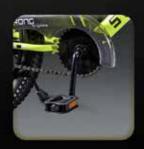

# STRONG by Liplang 21 SPEED

Front Suspension Threadless Fork

Shimano TY 300 RD Gear & Disc Brake

Steel Handle Bar & Threadless Aluminium Alloy Stem

Multi Speed Indexed Freewheel & Bushless Chain

### Cotterless Multi Speed Chainwheel

Tan Color Wide Nylon Tyre & Double Wall Aluminium Alloy Rim